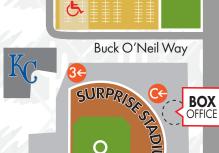

PLACE

YOUTH

BASEBALL

COMPLEX

GUEST DIRECTIONAL MAP

**PARADISE LN** 

Mark Coronado Park Buck O'Neil Way PARKING AVAILABLE

**Surprise Stadium** 

15850 N. Bullard Avenue Surprise, AZ 85374 Box Office 623.222.2222 Plan Your Visit
TO SURPRISE STADIUM

Here's what you **NEED TO KNOW BEFORE ENTERING** SURPRISE STADIUM.

DIAL IN & WIN THE GAME

**PARKING IS FREE** 