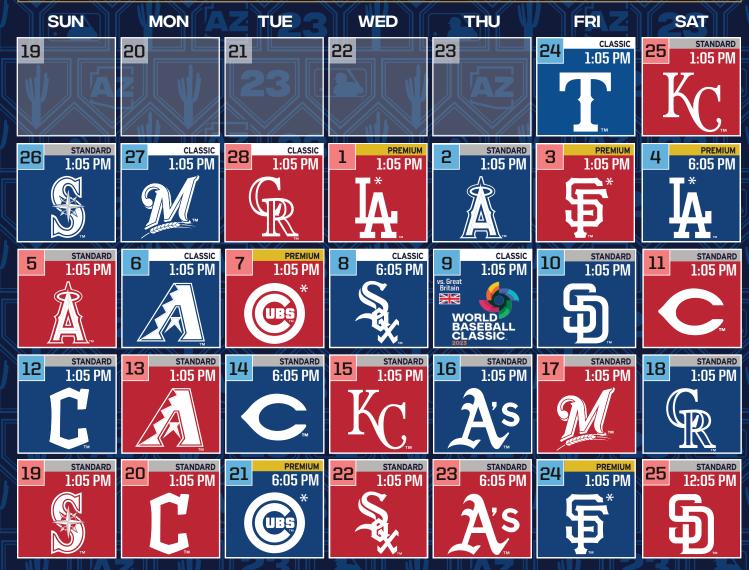

## FEBRUARY/MARCH 2023

Royals Home Games

\*Denotes Premium Games. Schedule subject to change. March 9 - Royals vs. Great Britain Rangers Home Games