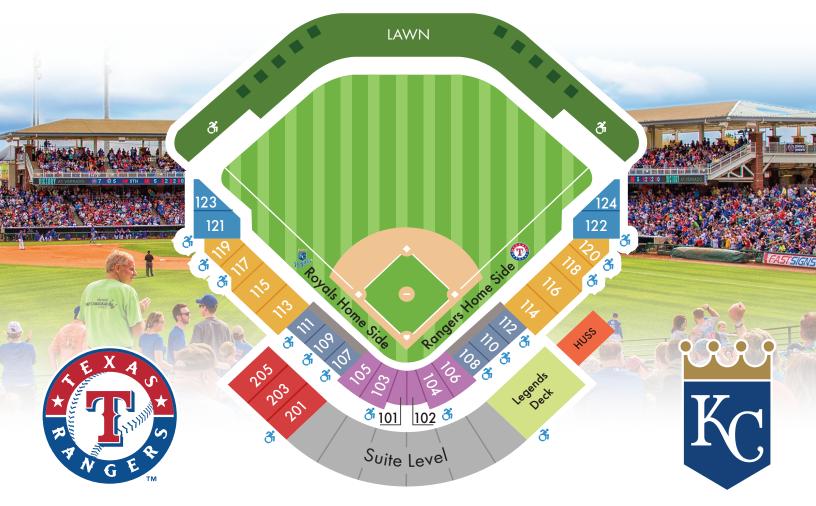

## 235 EATING MAR

| LOCATION                       | CLASSIC<br>PRICE | STANDARD<br>Price | PREMIUM<br>PRICE |
|--------------------------------|------------------|-------------------|------------------|
| Lower Premium (101-106)        | \$40             | \$45              | \$5 <u>0</u>     |
| Lower Dugout (107-112)         | \$35             | \$40              | \$4 <u>5</u>     |
| <u> Upper Dugout (201-205)</u> | \$30             | \$35              | \$4 <u>0</u>     |
| Lower Baseline (113-120)       | \$20             | \$25              | \$30             |
| Baseline (113-120)             | \$16             | \$20              | \$2 <u>5</u>     |
| Lower Outfield (121-124)       | \$14             | \$16              | \$2 <u>0</u>     |
| Outfield Reserve (121-124)     | \$10             | \$12              | \$1 <u>5</u>     |
| Lawn Suite                     | \$90             | \$120             | \$15 <u>0</u>    |
| Lawn                           | \$8              | \$8               | \$1 <u>2</u>     |
| <u>Legends Deck</u>            | \$45             | \$50              | \$5 <u>5</u>     |
| Suites                         | \$1,000          | \$1,250           | \$1,500          |

LAWN SUITE includes (6) comfy Adirondack chairs in reserved lawn seating area.

**LEGENDS DECK** includes all-inclusive premium meal, drink voucher and reserved seat.

**SUITES** include (20) suite level tickets, preferred parking pass and \$200 catering voucher.