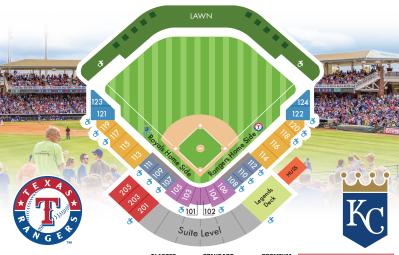

## SEATING MAP

| LOCATION                       | CLASSIC<br>PRICE | STANDARD<br>Price | PREMIUM<br>PRICE |
|--------------------------------|------------------|-------------------|------------------|
| Lower Premium (101-106)        | \$40             | \$45              | \$50             |
| Lower Dugout (107-112)         | \$35             | \$40              | \$45             |
| <u> Upper Dugout (201-205)</u> | \$30             | \$35              | \$40             |
| Lower Baseline (113-120)       | \$20             | \$25              | \$30             |
| Baseline (113-120)             | \$16             | \$20              | \$25             |
| Lower Outfield (121-124)       | \$14             | \$16              | \$20             |
| Outfield Reserve (121-124)     | \$10             | \$12              | \$15             |
| Lawn Suite                     | \$72             | \$90              | \$120            |
| Lawn                           | \$8              | \$8               | \$12             |
| Legends Deck                   | \$50             | \$55              | \$60             |
| Suites                         | \$1,000          | \$1,250           | \$1,500          |

LAWN SUITE includes (6) comfy Adirondack chairs in reserved lawn seating area.

LEGENDS DECK includes all-inclusive premium meal, drink voucher and reserved seat.

SUITES include (20) suite level tickets, preferred parking pass and \$200 catering voucher.