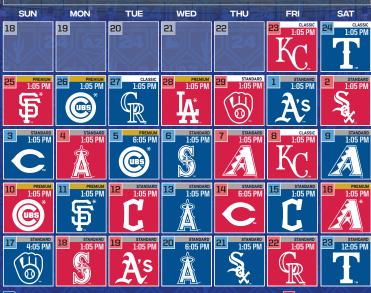

## FEBRUARY/MARCH 2024

Royals Home Games

\*Denotes Premium Games. Schedule subject to change.

MLB Spring Breakout is a special event showcasing baseball's future: the current stars of Minor League Baseball, Purchase of Spring Training game ticket will include complimentary admission to corresponding Spring Breakout game.