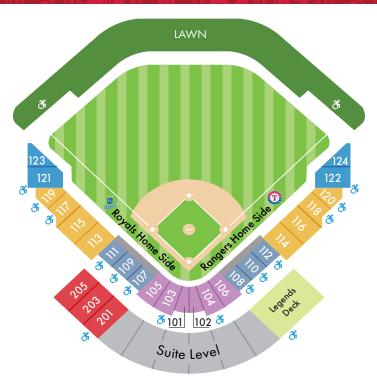

#### **GROUP TICKET PRICING**

Groups of 20-49 receive \$2.00 OFF per ticket Groups of 50-99 receive \$3.00 OFF per ticket Groups of 100 or more receive \$5.00 OFF per ticket

\*Group discount does not apply to select premium games/and or seats located in Lower Dugout Premium Sections 101-106.

\*\*Eligible discount for lawn seats and Legends Deck - minimum purchase required.

#### MICHELOB ULTRA LEGENDS DECK

The Michelob Ultra Legends Deck is an **exclusive seating area** on the 1st base line that offers fans the ultimate game-day experience with an all-inclusive premium meal catered by one of many featured restaurant favorites, drink voucher, reserved seat and access to a private bar with additional entertainment. Enjoy the lounge area or your very own seat in the stadium! TICKETS START AT \$50 PER PERSON!

#### **SURPRISE STADIUM PREMIUM SUITES**

Watch your favorite team in a VIP setting from one of the newly renovated personal air-conditioned Suites at Surprise Stadium. The Private Suites are a great way to enjoy a spring training game with family or friends or entertain clients in a relaxed setting. Your Suite experience includes 20 tickets, in-catering options, premier indoor and outdoor seating and (4) VIP parking passes. To Book your Suite today, contact the Surprise Stadium Box Office at 623,222,2222

SURPRISE STADIUM SUITE PRICING

CLASSIC - \$1,000 PER SUITE A STANDARD - \$1,250 PER SUITE A PREMIUM - \$1,500 PER SUITE