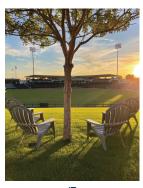

## AWN SUITES

When you think of a picnic, you think of a GREEN GRASS SETTING WITH BEAUTIFUL VIEWS. The Desert Diamond West Valley Lawn Suite offers just that in addition to the ideal baseball picnic spot. Set in the beautiful lawn at Surprise Stadium, this comfy picnic style setting offers your own comfy Adirondack chairs (6), reserved lawn seating with the perfect view and (6) complimentary waters for your quests. THIS PACKAGE INCLUDES:

(6) Suite Credentials // Business Name Recognition on Videoboard during game

\$180 PER LAWN SUITE

**DESERT DIAMOND CASINO**